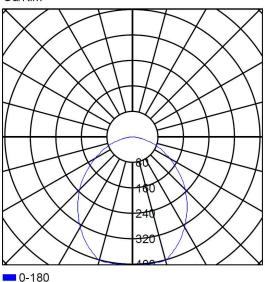

functioning of the Polar Series.







## Description

Self-contained emergency luminaire for flush mounting.

Composed of three modules: luminaire, kit and battery.

Illumination through LED crown (possibility of warm temperature colour: 3,000 K).

Minimalist design with transparent, soft opal (-8%) or strong opal (-30%) diffuser.

## **Technical characteristics**

6 x LED white 5,700 K Lamp in emergency Lamp in maintained 6 x LED white 5,700 K

Flux in emergency 200 lm Flux in maintained 200 lm Charge indicator LED 1 x LED green

Autonomy

230 Vac - 50 Hz Supply voltage

Operation temperature  $0 \div 40^{\circ}C$ 4 W

Mains power

Ni-Cd (HT) 3.6 V - 0.7 AhBattery

Remote controllable Protection rating

**Electrical insulation** 

Applicable legislation

**Photometric curve** 

Cd/Klm



## **Dimensions**

## Flush mounting





Yes (TL-300)

2014/35/EU 2014/30/EU 2011/65/EU

Class II

IP42 - IK08 (IP55 possible)

CE marking (93/68/CEE):

DATA SHEET. Model: MB-200P \_ Rev. 01 (March 2024)





Paduleta, 47 · 01015 · Vitoria-Gasteiz · 945 200 961 NIF: B01266451 · luznor@luznor.com · www.luznor.com