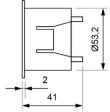

Description

Self-contained emergency luminaire for flush mounting.

Composed of three modules: luminaire, kit and battery.

Illumination through LED crown (possibility of warm temperature colour: 3,000 K).

Minimalist design with transparent, soft opal (-8%) or strong opal (-30%) diffuser.

## **Technical characteristics**

6 x LED white 5,700 K Lamp in emergency Lamp in maintained 6 x LED white 5,700 K

Flux in emergency 200 lm Flux in maintained 200 lm Charge indicator LED 1 x LED green

Autonomy

230 Vac - 50 Hz Supply voltage

Operation temperature  $0 \div 40^{\circ}C$ 4 W

Mains power

Ni-Cd (HT) 3.6 V - 0.7 AhBattery

Remote controllable Protection rating

**Electrical insulation** 

Applicable legislation

**Photometric curve** 

Cd/Klm



## **Dimensions**

## Flush mounting





Yes (TL-300)

2014/35/EU 2014/30/EU 2011/65/EU

Class II

IP42 - IK08 (IP55 possible)

CE marking (93/68/CEE):

DATA SHEET. Model: MB-200P \_ Rev. 01 (March 2024)





Paduleta, 47 · 01015 · Vitoria-Gasteiz · 945 200 961 NIF: B01266451 · luznor@luznor.com · www.luznor.com