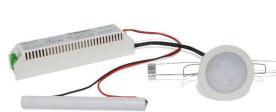

## Description

Self-contained emergency luminaire for flush mounting.

Composed of three modules: luminaire, kit and battery.

Illumination through LED crown (possibility of warm temperature colour: 3,000 K).