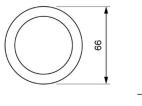

## Description

Self-contained emergency luminaire for flush mounting.

Composed of three modules: luminaire, kit and battery.

Illumination through LED crown (possibility of warm temperature colour: 3,000 K).

Minimalist design with transparent, soft opal (-8%) or strong opal (-30%) diffuser.

## **Technical characteristics**

6 x LED white 5,700 K Lamp in emergency Lamp in maintained 6 x LED white 5,700 K

Flux in emergency 200 lm Flux in maintained 200 lm Charge indicator LED 1 x LED green

Autonomy

230 Vac - 50 Hz Supply voltage

Operation temperature  $0 \div 40^{\circ}C$ 4 W

Mains power

Ni-Cd (HT) 3.6 V - 0.7 AhBattery

Remote controllable Protection rating

**Electrical insulation** 

Applicable legislation

**Photometric curve** 

Cd/Klm



## **Dimensions**

## Flush mounting





Yes (TL-300)

2014/35/EU 2014/30/EU 2011/65/EU

Class II

IP42 - IK08 (IP55 possible)

CE marking (93/68/CEE):

DATA SHEET. Model: MB-200P \_ Rev. 01 (March 2024)





Paduleta, 47 · 01015 · Vitoria-Gasteiz · 945 200 961 NIF: B01266451 · luznor@luznor.com · www.luznor.com